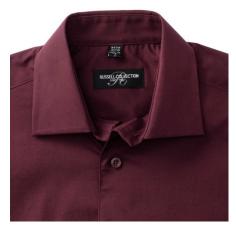

### Specification

RUSSELL men's short sleeve shirt FITTED. Stylish and contemporary design makes it stylish. Classic button-down collar, two buttons on cuff.97% cotton / 3% elastic quill, 140 g / m2.Wash at 40 degrees.EASY CARE - fast sushi, easy to iron Prt 14.5 / 15/37/38