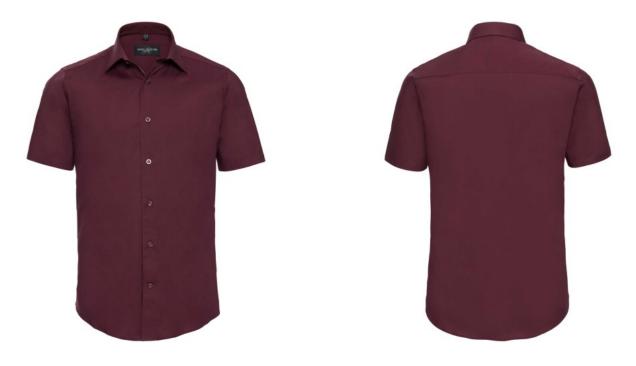

# **RUSSELL MEN'S SHORT-SLEEVED SHIRT FITTED**

### Specification

RUSSELL men's short sleeve shirt FITTED. Stylish and contemporary design makes it stylish. Classic button-down collar, two buttons on cuff.97% cotton / 3% elastic quill, 140 g / m2.Wash at 40 degrees.EASY CARE - fast sushi, easy to iron Prt 14.5 / 15/37/38